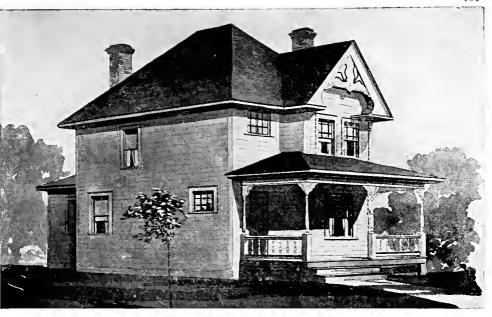

Design No. 2003

First Floor Plan

Second Floor Plan

#### Size: Width, 19 feet 10 inches; length, 38 feet, exclusive of porches

Blue prints consist of basement plan; first and second floor plans; front, two side elevations; wall sections and all necessary interior details. Specifications consist of about twenty pages of typewritten matter.

Full and complete working plans and specifications of this house will be furnished for \$5.00. Cost of this house is from about \$2,550,00 to about \$2,800.00, according to the locality in which it is built.